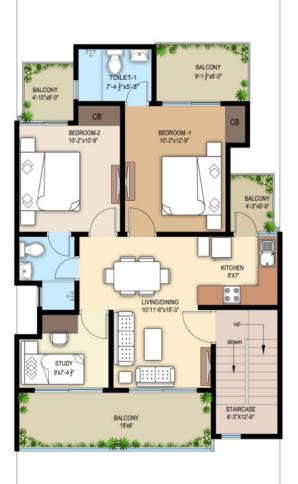

# **2BHK + Study Residences**

180 Sq. Yds. Plot Size

Floor Plan

First Floor Carpet Area: 644 Sq. Ft. Balcony Area: 233 Sq. Ft.

FIRST FLOOR PLAN

# **3BHK Residences**

193 Sq. Yds. Plot Size

Floor Plan

First Floor Carpet Area: 700 Sq. Ft. Balcony Area: 279 Sq. Ft.

FIRST FLOOR PLAN