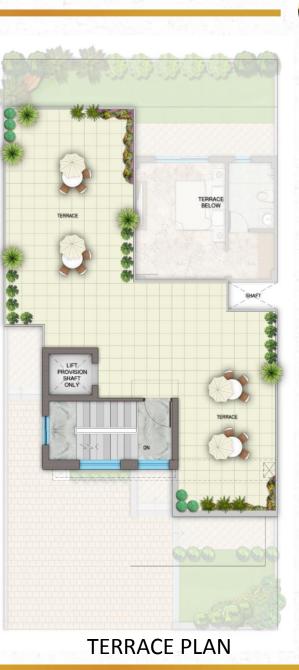

#### FLEUR VILLA

Flor those who want nothing but the best in luxury

Ready to Move-in

- The most luxurious residence in the township
- Choice of 250 Sq. Yds. Or 300 Sq. Yds.
   Plot sizes
- Fully built-up or expandable options
- 3/6 BHK Villas come with picture perfect surrounding of Flower Valley

**250 Sq. Yds. Plot** Expandable Villa

Floor Plan

10000 [32'-10"] 4'-0" WIDE VERANDAH PUJA 5'-11"x6'-5" TOILET 5-6"X8" KITCHEN 8'-9'x10'-1" 8EDROOM-10-9" x14" DRESS 5'-6"X5'-7 STORE 4'-3"X3'-7" WASH AREA 5-11\*X3-7\* TOILET 413"X4'-6" CODE HELPER ROOM 5-11"X7-10" PDR ROOM LIFT PROVISION SHAFT ONLY LIVING / DINING ROOM 21'-1"x27'-5" ŲP Planter 4'-0" WIDE -DRIVEWAY 114 sq ft **GROUND FLOOR PLAN** 

Carpet Area: 1930 Sq Ft. Balcony Area: 440 Sq Ft.

**250 Sq. Yds. Plot** Fully Built Villa

Floor Plan

FIRST FLOOR PLAN

**SECOND PLAN** 

Carpet Area: 2915 Sq. Ft. Balcony Area: 735 Sq Ft.

**300 Sq. Yds. Plot** Expandable Villa