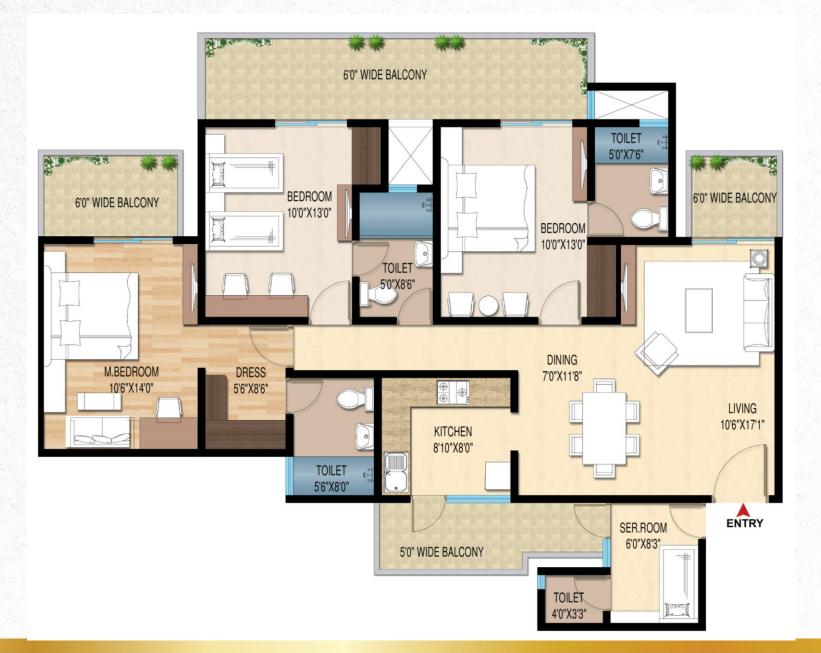

# 2BHK + Study Residences

180 Sq. Yds. Plot Size

Floor Plan

Basement Carpet Area: 674 Sq. Ft. Ground Floor Carpet Area: 644 Sq. Ft. Verandah Area: 85 Sq. Ft.

# 

**BASEMENT FLOOR PLAN** 

# **2BHK + Study Residences**

180 Sq. Yds. Plot Size

Floor Plan

First Floor Carpet Area: 644 Sq. Ft. Balcony Area: 233 Sq. Ft.

FIRST FLOOR PLAN

### **2BHK + Study Residences**

180 Sq. Yds. Plot Size

Floor Plan

Second Floor Carpet Area: 644 Sq. Ft. Balcony Area: 233Sq. Ft. Terrace Area: 598 Sq. Ft.

Basement Carpet Area: 730 Sq. Ft. Ground Floor Carpet Area: 700 Sq. Ft. Verandah Area: 108 Sq. Ft.

# **3BHK Residences**

193 Sq. Yds. Plot Size

Floor Plan

First Floor Carpet Area: 700 Sq. Ft. Balcony Area: 279 Sq. Ft.

FIRST FLOOR PLAN

### **3BHK Residences**

193 Sq. Yds. Plot Size

Floor Plan

Second Floor Carpet Area: 700 Sq. Ft. Balcony Area: 279 Sq. Ft. Terrace Area: 624 Sq. Ft.