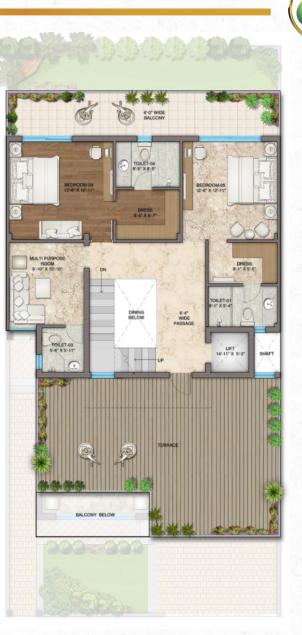

## AQUA FRONT TOWERS

Flor those who prefer high end living

- 3/4 BHK luxurious residencies
- Overlooking a beautiful water body & lush tropical beauty
- Exclusive clubhouse

3BHK

Floor Plan

5.65 55 A DEC 6'-0" WIDE BALCONY BED ROOM 11'-6"X10'-6" TOILET 5'-0"X8'-0" 2 Barrier M.BEDROOM 10'-6"X14'-1" TOILET 5'-0"X8'-0" 6'-0" WIDE TOILET 8'-0"X5'-0" BALCONY 0 BED ROOM 10'-6"X11'-6" LIVING/DINING 19'-0"X11'-6" O 6'-0" WIDE BALCONY Ed LI w.m. KITCHEN 10'-6"X7'-6" 6'-0" WIDE BALCONY ENTRY •

Carpet Area: 915 Sq. Ft. Balcony Area: 226 Sq Ft. **3BHK + SR** Floor Plan

Carpet Area: 1120 Sq. Ft. Balcony Area: 330 Sq. Ft. 4BHK + SR

Floor Plan

Carpet Area: 1317 Sq. Ft. Balcony Area: 392 Sq. Ft.

### SPECIFICATION

| AREA                | PARTICULARS                                                                                                                                                             | DESCRIPTION                                                                                                                                                               |  |
|---------------------|-------------------------------------------------------------------------------------------------------------------------------------------------------------------------|---------------------------------------------------------------------------------------------------------------------------------------------------------------------------|--|
|                     | Flooring                                                                                                                                                                | High Quality Vitrified Tiles                                                                                                                                              |  |
| Living / Dining     | Wall<br>Ceiling                                                                                                                                                         | Plastic Emulsion Paint<br>Plastic Emulsion Paint                                                                                                                          |  |
| Bedrooms            | Flooring<br>Wall<br>Ceiling<br>Wardrobes                                                                                                                                | Laminated wooden flooring<br>Plastic Emulsion Paint<br>Plastic Emulsion Paint<br>Wardrobes in all bedrooms<br>Anti skid ceramic tiles                                     |  |
| Kitchen             | Flooring<br>CP Fittings<br>Wall<br>Ceiling                                                                                                                              | Premium CP Fittings, Exhaust Fan, Geyser<br>Tiles upto 2 ft. above the counter<br>Plastic Emulsion Paint                                                                  |  |
|                     | Cabinets                                                                                                                                                                | Semi Modular Kitchen (Cabinetry Below the Counter Only)                                                                                                                   |  |
| Bathroom            | Flooring<br>Wall<br>CP Fittings<br>Sanitaryware<br>Ceiling                                                                                                              | Anti skid ceramic tiles<br>High quality ceramic tiles<br>Jaquar, Kohler or equivalent                                                                                     |  |
| Balcony             | Flooring<br>Wall<br>Ceiling<br>Balcony railing                                                                                                                          | False Ceiling/plastic emulsion paint<br>High quality anti skid ceramic tiles<br>Weatherproof external texture paint<br>Oil bound distemper<br>MS Railing as per elevation |  |
| Helper/Servant Room | Flooring<br>Wall<br>Ceiling                                                                                                                                             | Ceramic tiles<br>Oil bound distemper<br>Oil bound distemper                                                                                                               |  |
| General             | General Split Air Conditioners in all bedrooms & living dining area<br>Power Back up<br>Windows- UPVC Glazing with 5mm toughened glass<br>High quality modular switches |                                                                                                                                                                           |  |