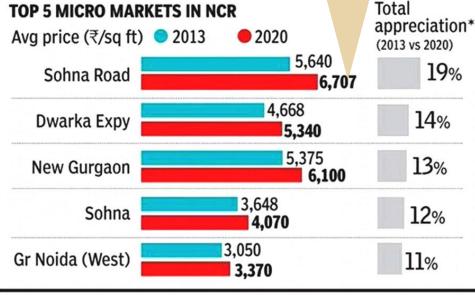

idor is acclaimed as the next growth destination in Gurugram as huge investments are poring in and the leading stretch of Sohna Road has already developed as a new CBD with commercial spaces and many companies moving in.
- Easy connectivity, great infrastructure support & prices below Gurugram's established residential areas makes it an ideal opportunity to invest.
- Our Customers are already seeing good appreciation on their investment
- Our 30-day Refund Policy is unmatched in the market.
- Our exclusive Leasing team helps customers grab the best rental value.
- To top it all, Central Park properties that are managed by the brand, have a track record of commanding far greater premium in the market, than any neighbouring properties.

CP Resorts Rs 15,000

#### SOHNA RD THE TOP PERFORMER



Source: Times of India