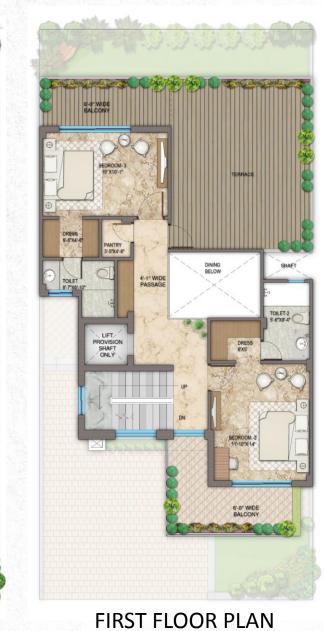

s                                    |  |

#### FLEUR VILLA

Flor those who want nothing but the best in luxury

Ready to Move-in

- The most luxurious residence in the township
- Choice of 250 Sq. Yds. Or 300 Sq. Yds.
   Plot sizes
- Fully built-up or expandable options
- 3/6 BHK Villas come with picture perfect surrounding of Flower Valley



**250 Sq. Yds. Plot** Expandable Villa

Floor Plan

10000 [32'-10"] 4'-0" WIDE VERANDAH PUJA 5'-11"x6'-5" TOILET 5-6"X8" KITCHEN 8'-9'x10'-1" 8EDROOM-10-9" x14" DRESS 5'-6"X5'-7 STORE 4'-3"X3'-7" WASH AREA 5-11\*X3-7\* TOILET 413"X4'-6" CODE HELPER ROOM 5-11"X7-10" PDR ROOM LIFT PROVISION SHAFT ONLY LIVING / DINING ROOM 21'-1"x27'-5" ŲP Planter 4'-0" WIDE -DRIVEWAY 114 sq ft **GROUND FLOOR PLAN** 

Carpet Area: 1930 Sq Ft. Balcony Area: 440 Sq Ft.





**250 Sq. Yds. Plot** Fully Built Villa

Floor Plan







FIRST FLOOR PLAN

**SECOND PLAN** 

Carpet Area: 2915 Sq. Ft. Balcony Area: 735 Sq Ft.

**300 Sq. Yds. Plot** Expandable Villa

Floor Plan







Carpet Area: 2775 Sq. Ft. Balcony Area: 517 Sq Ft. **300 Sq. Yds. Plot** Fully Built Villa

Floor Plan







Carpet Area: 4028 Sq. Ft. Balcony Area: 865 Sq Ft.

GROUND FLOOR PLAN

FIRST FLOOR PLAN

SECOND FLOOR PLAN



# SPECIFICATION

| AREA            | PARTICULARS                    | DESCRIPTION                                                                                                                        |
|-----------------|--------------------------------|--------------------------------------------------------------------------------------------------------------------