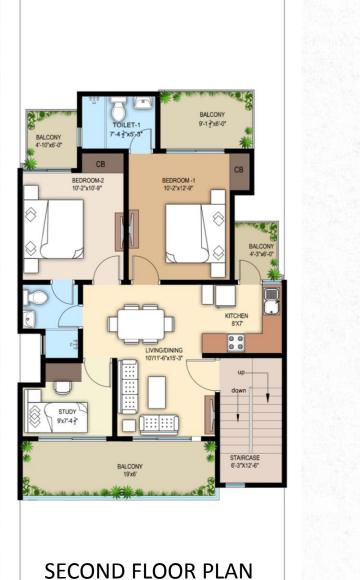

### **2BHK + Study Residences**

180 Sq. Yds. Plot Size

Floor Plan

Second Floor Carpet Area: 644 Sq. Ft. Balcony Area: 233Sq. Ft. Terrace Area: 598 Sq. Ft.

Basement Carpet Area: 730 Sq. Ft. Ground Floor Carpet Area: 700 Sq. Ft. Verandah Area: 108 Sq. Ft.

### **3BHK Residences**

193 Sq. Yds. Plot Size

Floor Plan

Second Floor Carpet Area: 700 Sq. Ft. Balcony Area: 279 Sq. Ft. Terrace Area: 624 Sq. Ft.