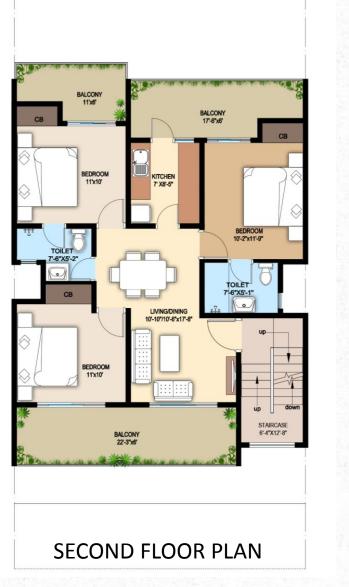

### **3BHK Residences**

193 Sq. Yds. Plot Size

Floor Plan

Second Floor Carpet Area: 700 Sq. Ft. Balcony Area: 279 Sq. Ft. Terrace Area: 624 Sq. Ft.