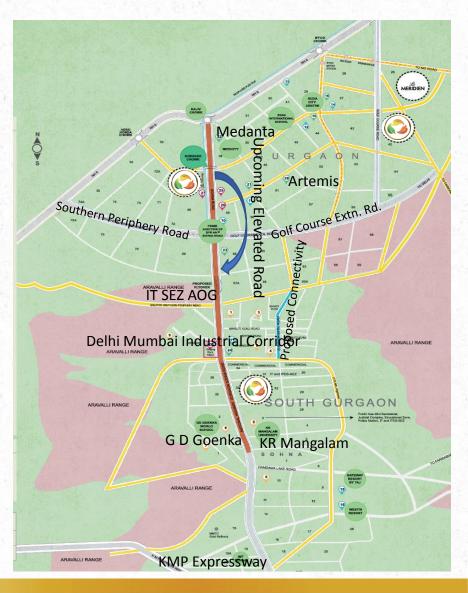

#### LOCATION ADVANTAGE

- Accessibility & Infrastructure- The township is accessible via NH248A (erstwhile Sohna Road) and the current upgradation works with multiple flyovers will reduce the travel time to just 15 minutes from Rajiv Chowk. It is already connected with Golf Course Extn. Road (an upcoming CBD), SPR, KMP (connecting Manesar Industrial Area), DMIC (the upcoming economic corridor by the Govt.), IMT Sohna (1500 acres industrial township) & AOG IT SEZ.
- Education & Healthcare: Renowned schools & universities such as G D Goenka,
   Kumar Mangalam Birla are close by. Central Park has also planned Primary &
   High schools with world class pedagogy. Top Hospitals like Medanta, Artemis are
   accessible within a short drive, while in-premise nursing homes are planned.
- Entertainment- Staying within Flower Valley feels like leading a resort life.
   Moreover, Dumdama Lake, Sohna Natural Hot Springs, Loghagarh Farms, Westin Hotels, Lemon Tree Hotels, etc along with malls and multiplexes on Sohna Road, are accessible within few minutes' drive.

#### RIGHT PLACE, RIGHT OPPORTUNITY

- Central Park Flower Valley is located right on the corridor of success- NH 248A (erstwhile Sohna Road).
- This corridor is acclaimed as the next growth destination in Gurugram as huge investments are poring in and the leading stretch of Sohna Road has already developed as a new CBD with commercial spaces and many companies moving in.
- Easy connectivity, great infrastructure support & prices below Gurugram's established residential areas makes it an ideal opportunity to invest.
- Our Customers are already seeing good appreciation on their investment
- Our 30-day Refund Policy is unmatched in the market.
- Our exclusive Leasing team helps customers grab the best rental value.
- To top it all, Central Park properties that are managed by the brand, have a track record of commanding far greater premium in the market, than any neighbouring properties.