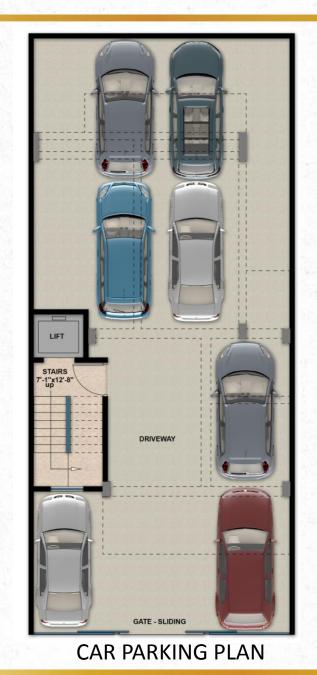

# 2BHK + Study Residences

180 Sq. Yds. Plot Size

Floor Plan

Basement Carpet Area: 674 Sq. Ft. Ground Floor Carpet Area: 644 Sq. Ft. Verandah Area: 85 Sq. Ft.