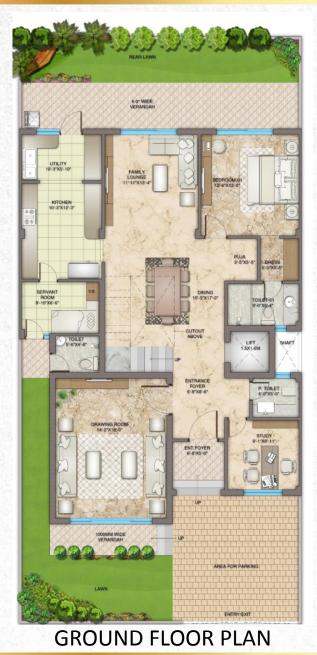

**250 Sq. Yds. Plot** Expandable Villa

Floor Plan

10000 [32'-10"] 4'-0" WIDE VERANDAH PUJA 5'-11"x6'-5" TOILET 5-6"X8" KITCHEN 8'-9'x10'-1" 8EDROOM-10-9" x14" DRESS 5'-6"X5'-7 STORE 4'-3"X3'-7" WASH AREA 5-11\*X3-7\* TOILET 413"X4'-6" CODE HELPER ROOM 5-11"X7-10" PDR ROOM LIFT PROVISION SHAFT ONLY LIVING / DINING ROOM 21'-1"x27'-5" ŲP Planter 4'-0" WIDE -DRIVEWAY 114 sq ft **GROUND FLOOR PLAN** 

Carpet Area: 1930 Sq Ft. Balcony Area: 440 Sq Ft.

**250 Sq. Yds. Plot** Fully Built Villa

Floor Plan

FIRST FLOOR PLAN

**SECOND PLAN** 

Carpet Area: 2915 Sq. Ft. Balcony Area: 735 Sq Ft.

**300 Sq. Yds. Plot** Expandable Villa