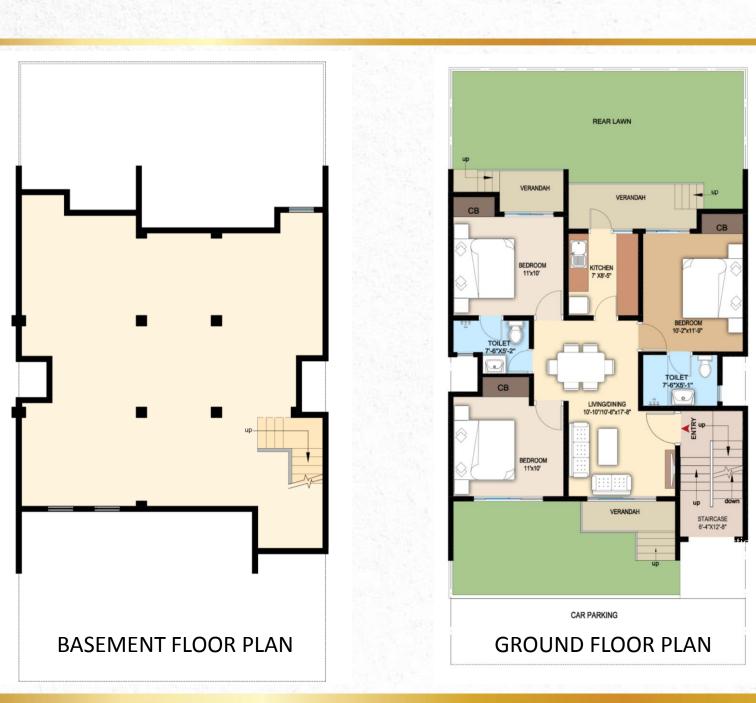

# 2BHK + Study Residences

180 Sq. Yds. Plot Size

Floor Plan

Basement Carpet Area: 674 Sq. Ft. Ground Floor Carpet Area: 644 Sq. Ft. Verandah Area: 85 Sq. Ft.

# 

**BASEMENT FLOOR PLAN** 

# **3BHK Residences**

193 Sq. Yds. Plot Size

Floor Plan

First Floor Carpet Area: 700 Sq. Ft. Balcony Area: 279 Sq. Ft.

FIRST FLOOR PLAN