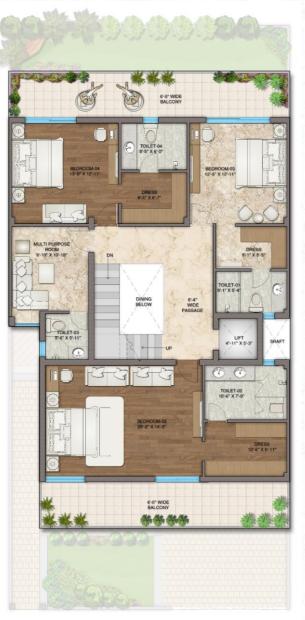

## AQUA FRONT TOWERS

Flor those who prefer high end living

- 3/4 BHK luxurious residencies
- Overlooking a beautiful water body & lush tropical beauty
- Exclusive clubhouse

3BHK

Floor Plan

5.65 55 A DEC 6'-0" WIDE BALCONY BED ROOM 11'-6"X10'-6" TOILET 5'-0"X8'-0" 2 Barrier M.BEDROOM 10'-6"X14'-1" TOILET 5'-0"X8'-0" 6'-0" WIDE TOILET 8'-0"X5'-0" BALCONY 0 BED ROOM 10'-6"X11'-6" LIVING/DINING 19'-0"X11'-6" O 6'-0" WIDE BALCONY Ed LI w.m. KITCHEN 10'-6"X7'-6" 6'-0" WIDE BALCONY ENTRY •

Carpet Area: 915 Sq. Ft. Balcony Area: 226 Sq Ft. **3BHK + SR** Floor Plan

Carpet Area: 1120 Sq. Ft. Balcony Area: 330 Sq. Ft. 4BHK + SR

Floor Plan

Carpet Area: 1317 Sq. Ft. Balcony Area: 392 Sq. Ft.

### SPECIFICATION

| AREA                | PARTICULARS                                                                                                                                                             | DESCRIPTION                                                                                                                                                               |  |
|---------------------|-------------------------------------------------------------------------------------------------------------------------------------------------------------------------|---------------------------------------------------------------------------------------------------------------------------------------------------------------------------|--|
|                     | Flooring                                                                                                                                                                | High Quality Vitrified Tiles                                                                                                                                              |  |
| Living / Dining     | Wall<br>Ceiling                                                                                                                                                         | Plastic Emulsion Paint<br>Plastic Emulsion Paint                                                                                                                          |  |
| Bedrooms            | Flooring<br>Wall<br>Ceiling<br>Wardrobes                                                                                                                                | Laminated wooden flooring<br>Plastic Emulsion Paint<br>Plastic Emulsion Paint<br>Wardrobes in all bedrooms<br>Anti skid ceramic tiles                                     |  |
| Kitchen             | Flooring<br>CP Fittings<br>Wall<br>Ceiling                                                                                                                              | Premium CP Fittings, Exhaust Fan, Geyser<br>Tiles upto 2 ft. above the counter<br>Plastic Emulsion Paint                                                                  |  |
|                     | Cabinets                                                                                                                                                                | Semi Modular Kitchen (Cabinetry Below the Counter Only)                                                                                                                   |  |
| Bathroom            | Flooring<br>Wall<br>CP Fittings<br>Sanitaryware<br>Ceiling                                                                                                              | Anti skid ceramic tiles<br>High quality ceramic tiles<br>Jaquar, Kohler or equivalent                                                                                     |  |
| Balcony             | Flooring<br>Wall<br>Ceiling<br>Balcony railing                                                                                                                          | False Ceiling/plastic emulsion paint<br>High quality anti skid ceramic tiles<br>Weatherproof external texture paint<br>Oil bound distemper<br>MS Railing as per elevation |  |
| Helper/Servant Room | Flooring<br>Wall<br>Ceiling                                                                                                                                             | Ceramic tiles<br>Oil bound distemper<br>Oil bound distemper                                                                                                               |  |
| General             | General Split Air Conditioners in all bedrooms & living dining area<br>Power Back up<br>Windows- UPVC Glazing with 5mm toughened glass<br>High quality modular switches |                                                                                                                                                                           |  |