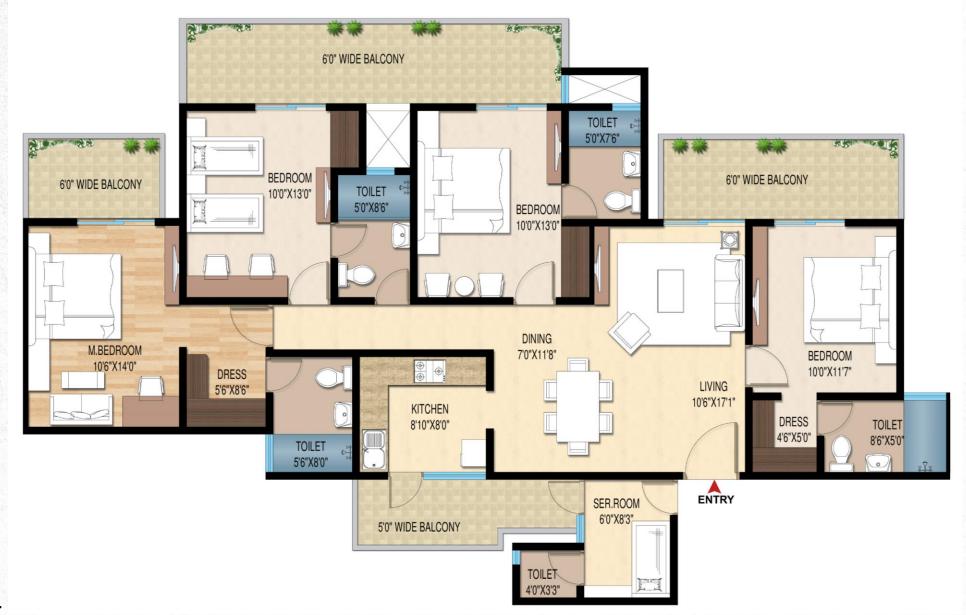

### THE ROOM

Single/Double Fully Serviced Suites

#### THE ROOM

For those who prefer a serviced lifestyle

Sold Out

- Fully serviced single & double airconditioned suites
- The most in-demand and fully sold-out asset
- Based on the same concept as The Room at Sector-48, which has given the highest capital appreciation and rentals