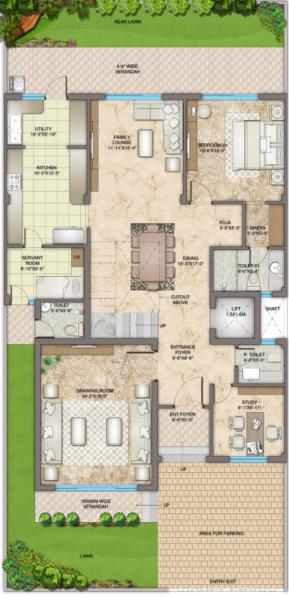

**250 Sq. Yds. Plot** Expandable Villa

Floor Plan

10000 [32'-10"] 4'-0" WIDE VERANDAH PUJA 5'-11"x6'-5" TOILET 5-6"X8" KITCHEN 8'-9'x10'-1" 8EDROOM-10-9" x14" DRESS 5'-6"X5'-7 STORE 4'-3"X3'-7" WASH AREA 5-11\*X3-7\* TOILET 413"X4'-6" CODE HELPER ROOM 5-11"X7-10" PDR ROOM LIFT PROVISION SHAFT ONLY LIVING / DINING ROOM 21'-1"x27'-5" ŲP Planter 4'-0" WIDE -DRIVEWAY 114 sq ft **GROUND FLOOR PLAN** 

Carpet Area: 1930 Sq Ft. Balcony Area: 440 Sq Ft.

**250 Sq. Yds. Plot** Fully Built Villa

Floor Plan

FIRST FLOOR PLAN

**SECOND PLAN** 

Carpet Area: 2915 Sq. Ft. Balcony Area: 735 Sq Ft.

**300 Sq. Yds. Plot** Expandable Villa