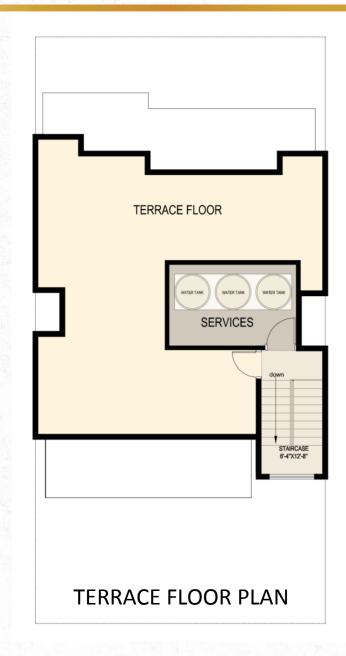

### 2.5 BHK Residences

Floor Plan

First/Third/Fourth Floor Carpet Area: 658 Sq. Ft. Balcony Area: 247 Sq. Ft.

Second Floor Carpet Area: 658 Sq. Ft. Balcony Area: 292 Sq. Ft.

Floor Plan

Private Terrace 2 WATER TANKS TERRACE COMMON SERVICES WATER TANKS LIFT . 🚰 🀲 STAIRS 7'-1"x12'-8" up down Private Terrace 1 PRIVATE TERRACE PLAN

Terrace 1 Area: 400 Sq. Ft. Terrace 2 Area: 450 Sq. Ft.