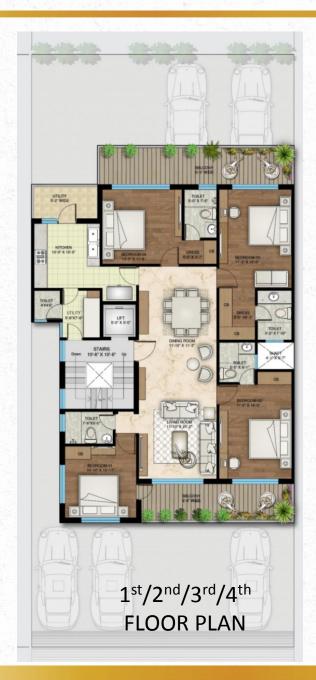

# **2BHK + Study Residences**

180 Sq. Yds. Plot Size

Floor Plan

First Floor Carpet Area: 644 Sq. Ft. Balcony Area: 233 Sq. Ft.

FIRST FLOOR PLAN

### **2BHK + Study Residences**

180 Sq. Yds. Plot Size

Floor Plan

Second Floor Carpet Area: 644 Sq. Ft. Balcony Area: 233Sq. Ft. Terrace Area: 598 Sq. Ft.

Basement Carpet Area: 730 Sq. Ft. Ground Floor Carpet Area: 700 Sq. Ft. Verandah Area: 108 Sq. Ft.