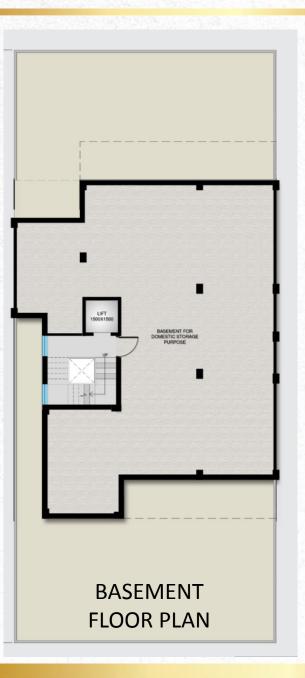

# 2BHK + Study Residences

180 Sq. Yds. Plot Size

Floor Plan

Basement Carpet Area: 674 Sq. Ft. Ground Floor Carpet Area: 644 Sq. Ft. Verandah Area: 85 Sq. Ft.

# 

**BASEMENT FLOOR PLAN** 