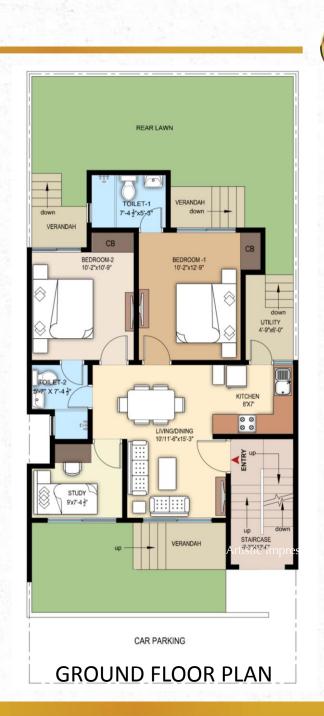

# 2BHK + Study Residences

180 Sq. Yds. Plot Size

Floor Plan

Basement Carpet Area: 674 Sq. Ft. Ground Floor Carpet Area: 644 Sq. Ft. Verandah Area: 85 Sq. Ft.

# 

**BASEMENT FLOOR PLAN** 

# **2BHK + Study Residences**

180 Sq. Yds. Plot Size

Floor Plan

First Floor Carpet Area: 644 Sq. Ft. Balcony Area: 233 Sq. Ft.

FIRST FLOOR PLAN

### **2BHK + Study Residences**

180 Sq. Yds. Plot Size

Floor Plan

Second Floor Carpet Area: 644 Sq. Ft. Balcony Area: 233Sq. Ft. Terrace Area: 598 Sq. Ft.

Basement Carpet Area: 730 Sq. Ft. Ground Floor Carpet Area: 700 Sq. Ft. Verandah Area: 108 Sq. Ft.

# **3BHK Residences**

193 Sq. Yds. Plot Size

Floor Plan

First Floor Carpet Area: 700 Sq. Ft. Balcony Area: 279 Sq. Ft.

FIRST FLOOR PLAN

### **3BHK Residences**

193 Sq. Yds. Plot Size

Floor Plan

Second Floor Carpet Area: 700 Sq. Ft. Balcony Area: 279 Sq. Ft. Terrace Area: 624 Sq. Ft.