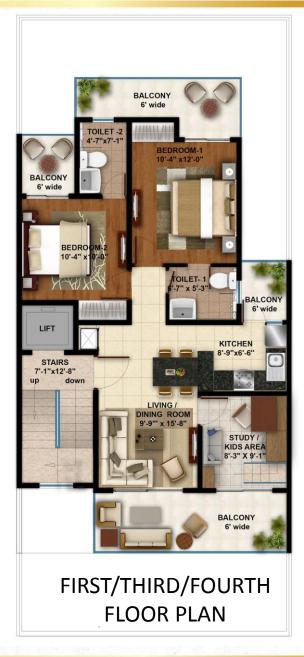

# **CERISE FLOORS**

For those who want to live life to the fullest

- 2.5 Bed Private Residences
- Stilt Parking+ 4 Floors
- Elevator Across all Floors
- Private Terrace
- Gated Community

### 2.5 BHK Residences

Floor Plan

First/Third/Fourth Floor Carpet Area: 658 Sq. Ft. Balcony Area: 247 Sq. Ft.

Second Floor Carpet Area: 658 Sq. Ft. Balcony Area: 292 Sq. Ft.

Floor Plan

Private Terrace 2 WATER TANKS TERRACE COMMON SERVICES WATER TANKS LIFT . 🚰 🀲 STAIRS 7'-1"x12'-8" up down Private Terrace 1 PRIVATE TERRACE PLAN