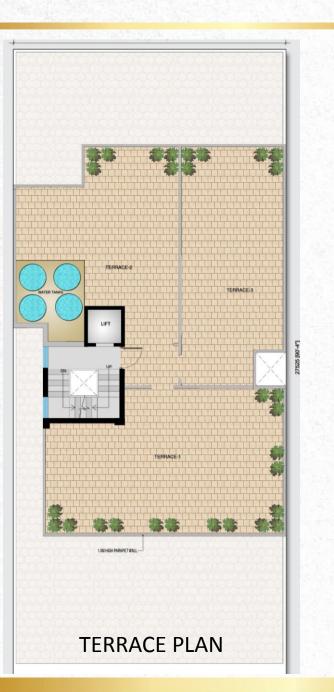

#### 4BHK+Utility Residences

Floor Plan

Basement Carpet Area: 1451 Sq. Ft.

1/2/3/4 Floor Plan: 1431 Sq. Ft. Balcony Area: 370 Sq. Ft.

Terrace 1 Area: 695 Sq. Ft. Terrace 2 Area: 695 Sq. Ft. Terrace 3 Area: 475 Sq. Ft.