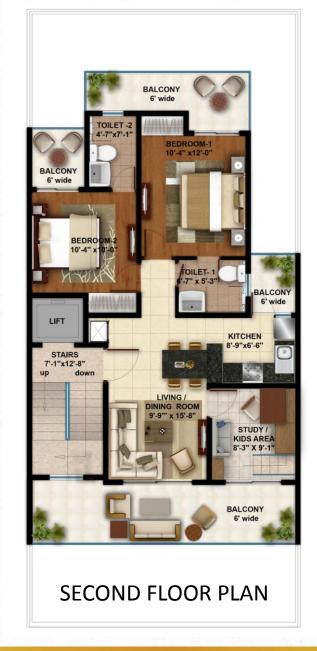

# **CERISE FLOORS**

For those who want to live life to the fullest

- 2.5 Bed Private Residences
- Stilt Parking+ 4 Floors
- Elevator Across all Floors
- Private Terrace
- Gated Community

### 2.5 BHK Residences

Floor Plan

First/Third/Fourth Floor Carpet Area: 658 Sq. Ft. Balcony Area: 247 Sq. Ft.

Second Floor Carpet Area: 658 Sq. Ft. Balcony Area: 292 Sq. Ft.

Floor Plan

Private Terrace 2 WATER TANKS TERRACE COMMON SERVICES WATER TANKS LIFT . 🚰 🀲 STAIRS 7'-1"x12'-8" up down Private Terrace 1 PRIVATE TERRACE PLAN