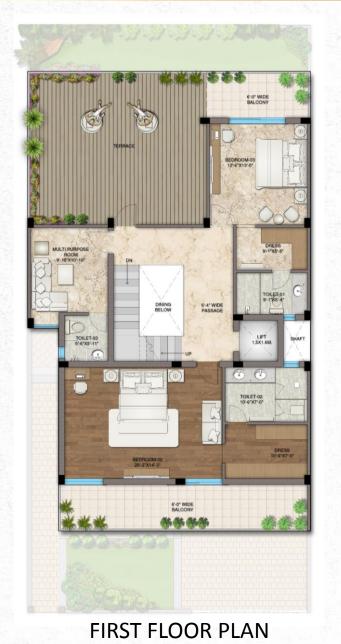

Carpet Area: 1930 Sq Ft. Balcony Area: 440 Sq Ft.

**250 Sq. Yds. Plot** Fully Built Villa

Floor Plan

FIRST FLOOR PLAN

**SECOND PLAN** 

Carpet Area: 2915 Sq. Ft. Balcony Area: 735 Sq Ft.

**300 Sq. Yds. Plot** Expandable Villa

Floor Plan

Carpet Area: 2775 Sq. Ft. Balcony Area: 517 Sq Ft. **300 Sq. Yds. Plot** Fully Built Villa

Floor Plan

Carpet Area: 4028 Sq. Ft. Balcony Area: 865 Sq Ft.

GROUND FLOOR PLAN

FIRST FLOOR PLAN

SECOND FLOOR PLAN