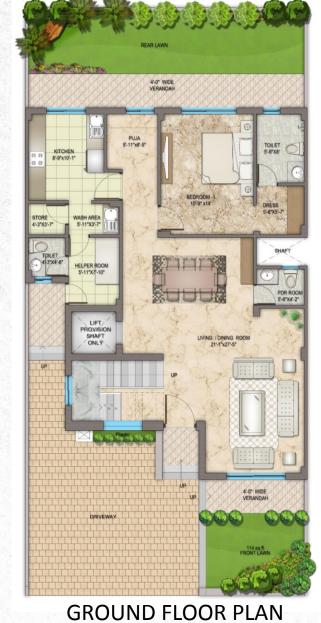

#### FLEUR VILLA

Flor those who want nothing but the best in luxury

Ready to Move-in

- The most luxurious residence in the township
- Choice of 250 Sq. Yds. Or 300 Sq. Yds.
   Plot sizes
- Fully built-up or expandable options
- 3/6 BHK Villas come with picture perfect surrounding of Flower Valley

**250 Sq. Yds. Plot** Expandable Villa

Floor Plan

10000 [32'-10"] 4'-0" WIDE VERANDAH PUJA 5'-11"x6'-5" TOILET 5-6"X8" KITCHEN 8'-9'x10'-1" 8EDROOM-10-9" x14" DRESS 5'-6"X5'-7 STORE 4'-3"X3'-7" WASH AREA 5-11\*X3-7\* TOILET 413"X4'-6" CODE HELPER ROOM 5-11"X7-10" PDR ROOM LIFT PROVISION SHAFT ONLY LIVING / DINING ROOM 21'-1"x27'-5" ŲP Planter 4'-0" WIDE -DRIVEWAY 114 sq ft **GROUND FLOOR PLAN** 