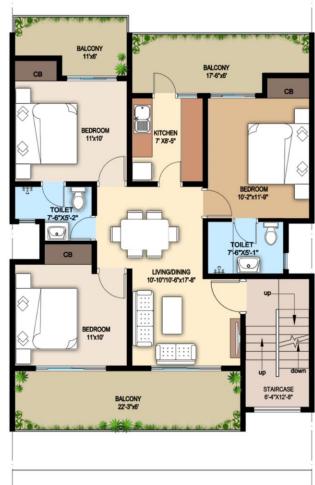

# **3BHK Residences**

193 Sq. Yds. Plot Size

Floor Plan

First Floor Carpet Area: 700 Sq. Ft. Balcony Area: 279 Sq. Ft.

FIRST FLOOR PLAN