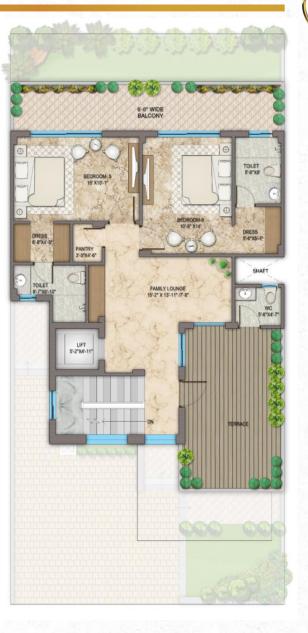

#### FLEUR VILLA

Flor those who want nothing but the best in luxury

Ready to Move-in

- The most luxurious residence in the township
- Choice of 250 Sq. Yds. Or 300 Sq. Yds.
   Plot sizes
- Fully built-up or expandable options
- 3/6 BHK Villas come with picture perfect surrounding of Flower Valley

Carpet Area: 1930 Sq Ft. Balcony Area: 440 Sq Ft.

**250 Sq. Yds. Plot** Fully Built Villa

Floor Plan

FIRST FLOOR PLAN

**SECOND PLAN** 

Carpet Area: 2915 Sq. Ft. Balcony Area: 735 Sq Ft.

**300 Sq. Yds. Plot** Expandable Villa