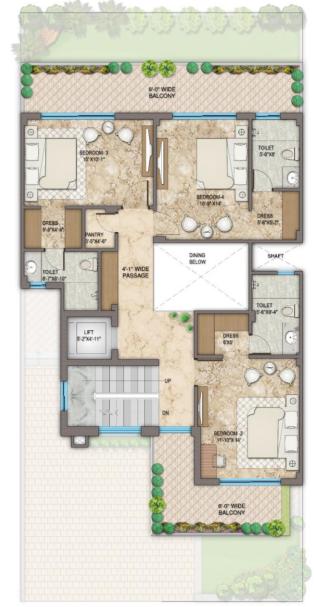

#### FLEUR VILLA

Flor those who want nothing but the best in luxury

Ready to Move-in

- The most luxurious residence in the township
- Choice of 250 Sq. Yds. Or 300 Sq. Yds.
   Plot sizes
- Fully built-up or expandable options
- 3/6 BHK Villas come with picture perfect surrounding of Flower Valley

Carpet Area: 1930 Sq Ft. Balcony Area: 440 Sq Ft.

**250 Sq. Yds. Plot** Fully Built Villa

Floor Plan

FIRST FLOOR PLAN

**SECOND PLAN** 

Carpet Area: 2915 Sq. Ft. Balcony Area: 735 Sq Ft.

**300 Sq. Yds. Plot** Expandable Villa